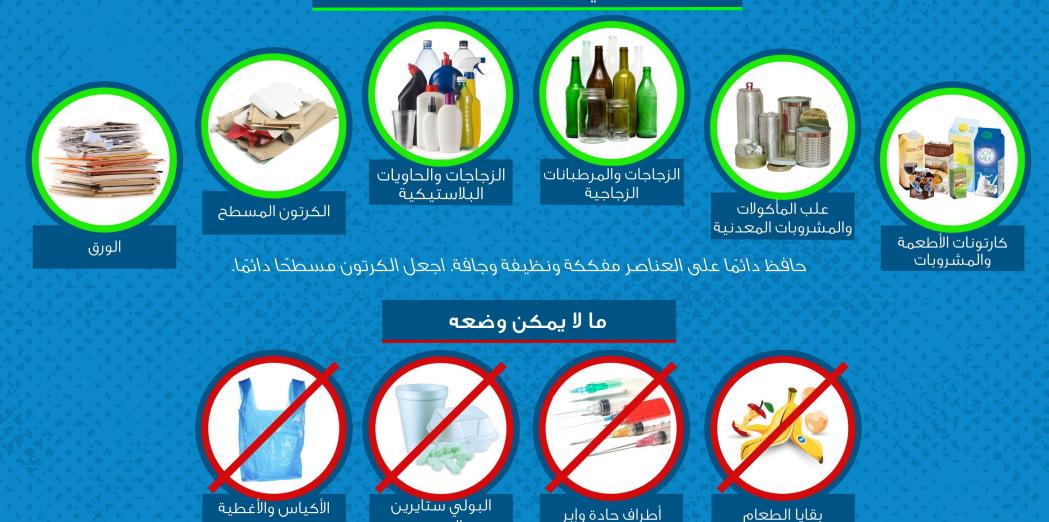

## التدوير ١٠

ما يتم وضعه في سـلة المهملات الزرقاء خاصتك

www.STLCityRecycles.com

الرغوى

#GoBlue #RecycleForTheLou

Recycle@stlouis-mo.gov

الىلاستىكىة

خطو ات صغير ة تأثير كبير

## هل تعلم؟

- یمکنك إعادة تدویر علب البیتزا والأطباق الورقیة طالما لا تحتوي على بقع بقایا طعام أو دهون أكبر من حجم قبضة يدك.
  - 📀 رقائق الألمونيوم النظيفة قابلة لإعادة التدوير.
- يمكنك إعادة تدوير الأغطية البلاستيكية بحفظها مرفقة مع الحاويات البلاستيكية.
- الأكياس البلاستيكية و البولي ستايرين الرغوي لا يمكن إعادة تدويرها ضمن صناديق المدينة الزرقاء.