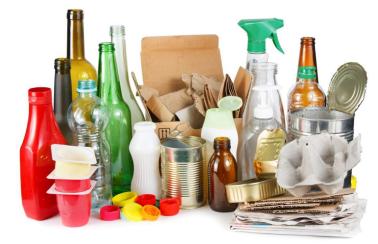

## التدوير ١٠

ما يتم وضعه في سـلة المهملات الزرقاء خاصتك

www.STLCityRecycles.com

الرغوى

#GoBlue #RecycleForTheLou

Recycle@stlouis-mo.gov

الىلاستىكىة

خطو ات صغير ة تأثير كبير

## هل تعلم؟

- یمکنك إعادة تدویر علب البیتزا والأطباق الورقیة طالما لا تحتوي على بقع بقایا طعام أو دهون أكبر من حجم قبضة يدك.
  - 📀 رقائق الألمونيوم النظيفة قابلة لإعادة التدوير.
- يمكنك إعادة تدوير الأغطية البلاستيكية بحفظها مرفقة مع الحاويات البلاستيكية.
- الأكياس البلاستيكية و البولي ستايرين الرغوي لا يمكن إعادة تدويرها ضمن صناديق المدينة الزرقاء.