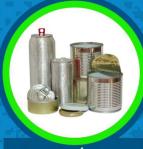

## NHỮNG THỬ BỔ VÀO THÙNG RÁC MÀU XANH

Thùng Các-tông Gấp Lại

Chai & Hộp Nhựa

Chai & Lọ Thủy Tinh

Lon Thiếc Đựng Thức Ăn & Đồ Uống

Hộp Các-tông Đựng Thức Ăn & Đồ Uống

Để các thứ rời ra, sạch & khô. Luôn xếp gọn thùng các-tông lại.