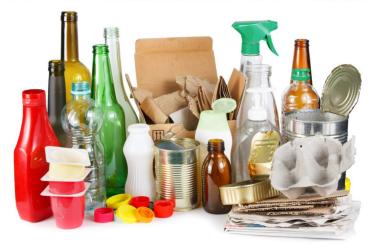

## NHỮNG THỬ BỔ VÀO THÙNG RÁC MÀU XANH

Thùng Các-tông Gấp Lại

Chai & Hộp Nhựa

Chai & Lọ Thủy Tinh

Lon Thiếc Đựng Thức Ăn & Đồ Uống

Hộp Các-tông Đựng Thức Ăn & Đồ Uống

Để các thứ rời ra, sạch & khô. Luôn xếp gọn thùng các-tông lại.

# VÀ NHỮNG THỨ KHÔNG

Túi & Phim Nhựa

Đồ Xốp

Vật Nhọn & Kim Chích

Thức Ăn Thừa