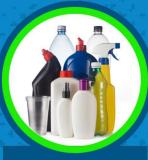

## NHỮNG THỬ BỔ VÀO THÙNG RÁC MÀU XANH

Thùng Các-tông Gấp Lại

Chai & Hộp Nhựa

Chai & Lọ Thủy Tinh

Lon Thiếc Đựng Thức Ăn & Đồ Uống

Hộp Các-tông Đựng Thức Ăn & Đồ Uống

Để các thứ rời ra, sạch & khô. Luôn xếp gọn thùng các-tông lại.