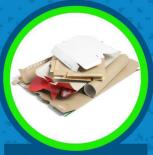

## NHỮNG THỬ BỔ VÀO THÙNG RÁC MÀU XANH

Thùng Các-tông Gấp Lại

Chai & Hộp Nhựa

Chai & Lọ Thủy Tinh

Lon Thiếc Đựng Thức Ăn & Đồ Uống

Hộp Các-tông Đựng Thức Ăn & Đồ Uống

Để các thứ rời ra, sạch & khô. Luôn xếp gọn thùng các-tông lại.