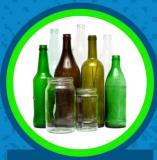

## NHỮNG THỬ BỔ VÀO THÙNG RÁC MÀU XANH

Thùng Các-tông Gấp Lại

Chai & Hộp Nhựa

Chai & Lọ Thủy Tinh

Lon Thiếc Đựng Thức Ăn & Đồ Uống

Hộp Các-tông Đựng Thức Ăn & Đồ Uống

Để các thứ rời ra, sạch & khô. Luôn xếp gọn thùng các-tông lại.